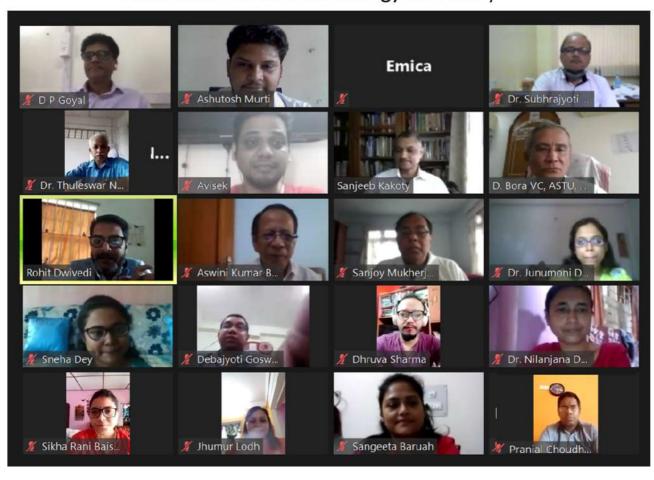

## MDP for ASTU and Affiliated Institutions on "Academic Leadership in Indian Higher Education against the backdrop of NEP2020"

A customized MDP on "Academic Leadership in Indian Higher Education was organized by IIM Shilllong from 21st-25th, Sept,2020 via Virtual Mode .The participants included Faculty ,Senior Officials and Administrative Officers from Assam Technical University and its Affliated Institutes namely Girijananda Chowdhury Institute of Management and Technology, Scholars Institute of Technology & Management, Bineswar Brahma Engineering College, Girijananda Chowdhury Institute of Pharmaceutical Science, Jorhat Institute of Science & Technology, Assam Engineering College, Guwahati. Altogether 17 participants attended the training.

The program is coordinated by Prof. Rohit Dwivedi and Prof. Sanjeeb Kakoty and inaugurated in the presence of Prof (Dr) Dhiraj Bora- Vice Chancellor, ASTU, Prof D.P.Goyal-Director IIM Shillong, Prof (Dr) A.K. Baruwa -Academic Consultant-ASTU, Prof Ashutosh. B. Murti –Chairman MDP & Consultancy, IIM Shillong along with Faculty and Officers from IIM Shillong.